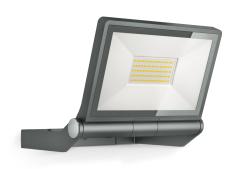

#### LED Floodlight without sensor

## **XLED ONE XL**

Anthracite EAN 4007841 065225 Article number 065225

180° vertical

manufacture's warranty steinel.de/garantie

CE

#### **Function description**

Powerful lighting very big on style. The XLED ONE XL with an output of 43 W delivers a powerful 3000 K and 4400 lm of warm white light. Tilting through 180°, the wall and ceiling spot is fitted with high-quality and particularly long-lasting LEDs with a service life of a good 30 years – without any ifs or buts. Protection class: IP44