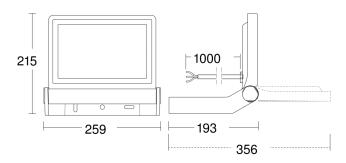

### **Technical specifications**

| Dimensions (L x W x H)                        | 193 x 259 x 215 mm       |
|-----------------------------------------------|--------------------------|
| Mains power supply                            | 230 – 240 V / 50 – 60 Hz |
| Output                                        | 43 W                     |
| Luminous flux                                 | 4400 lm                  |
| Colour temperature                            | 3000 K                   |
| Colour variation LED                          | SDCM3                    |
| Colour Rendering Index CRI                    | 80-89                    |
| With lamp                                     | Yes, STEINEL LED system  |
| Lamp                                          | LED cannot be replaced   |
| LED life expectancy (max. °C)                 | 50000 h                  |
| Drop in luminous flux in accordance with LM80 | L70B10                   |
| LED cooling system                            | Passive Thermo Control   |
| With motion detector                          | No                       |
| Photo-cell controller                         | No                       |
|                                               |                          |

### **Dimension Drawing**